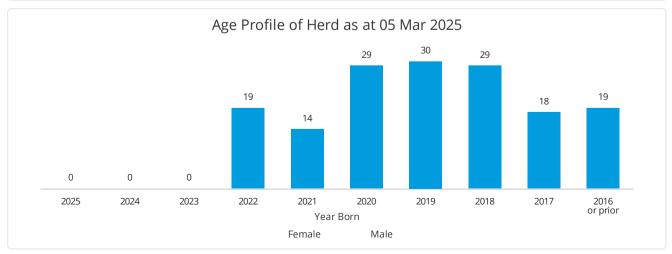

Herd averages as at: 22 Feb 2025

Ancestry: 100%

**BW:** 280/46 **PW:** 324/56

| Year Group                   | Total as at<br>01 Jun 2024 | Incoming  |        | Outgoing |        | Total as at 05 Mar 2025 |        |           |
|------------------------------|----------------------------|-----------|--------|----------|--------|-------------------------|--------|-----------|
|                              |                            | Purchases | Births | Sold     | Culled | Deaths                  | Number | % of Herd |
| 2025 Born Females            | 0                          | 0         | 0      | 0        | 0      | 0                       | 0      | 0.0%      |
| 2024 Born Females            | 0                          | 0         | 0      | 0        | 0      | 0                       | 0      | 0.0%      |
| 2023 Born Females            | 0                          | 0         | 0      | 0        | 0      | 0                       | 0      | 0.0%      |
| 2022 Born Females            | 20                         | 0         | 0      | 0        | 1      | 0                       | 19     | 12.0%     |
| 2021 Born Females            | 15                         | 0         | 0      | 0        | 1      | 0                       | 14     | 8.9%      |
| 2020 Born Females            | 24                         | 7         | 0      | 0        | 2      | 0                       | 29     | 18.4%     |
| 2019 Born Females            | 24                         | 12        | 0      | 0        | 6      | 0                       | 30     | 19.0%     |
| 2018 Born Females            | 27                         | 7         | 0      | 0        | 5      | 0                       | 29     | 18.4%     |
| 2017 Born Females            | 24                         | 0         | 0      | 0        | 4      | 2                       | 18     | 11.4%     |
| 2016 Born Females (or prior) | 27                         | 0         | 0      | 0        | 8      | 0                       | 19     | 12.0%     |
| Male                         | 0                          | 0         | 0      | 0        | 0      | 0                       | 0      | 0.0%      |
| Whole Herd                   | 161                        | 26        | 0      | 0        | 27     | 2                       | 158    | 100%      |